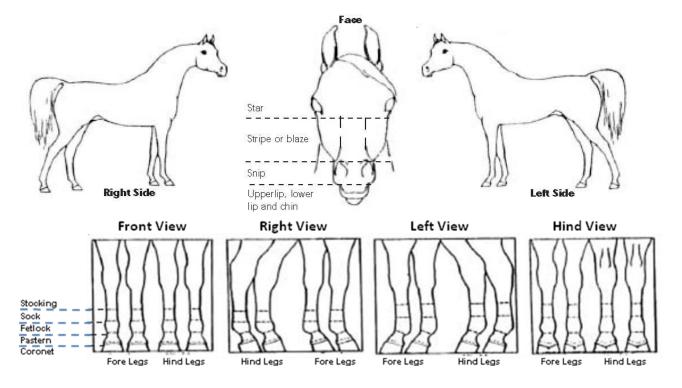

Important: To avoid processing delays be sure to fill in all blanks completely and accurately.

- 1. **DAM OWNER INFORMATION:** The recorded owner of the dam at the time of foaling is responsible for the completion of this section and will be recorded as the original owner of the foal.
- HORSE INFORMATION: The name choices for the foal, foaling date, sex, body color, coat pattern, and parent information is required in this section. All information pertaining to both parents must be completed in order to register the foal.
- 3. **SIRE INFORMATION:** The recorded owner of the stallion is responsible for the completion of the sire's information section. All dates of breeding and how the mare was bred must be indicated.
- 4. **TRANSFER INFORMATION (optional):** The recorded owner of the dam at the time of foaling is responsible for the completion of this section if the foal is to be registered in a name other than the recorded owner of the dam at the time of foaling, signatures of both the seller and the buyer are required. A transfer fee of \$15.00 must be submitted when this section is completed.
- 5. **FEES:** All fees (U.S. Funds only) must accompany this application. Fees are based upon the date the application is postmarked and the membership status of the owner at the time the registration work is submitted. In case that fees are not included, the unprocessed work will be returned.
- 6. **MARKINGS:** All white markings must be indicated. If horse has no white facial markings, please indicate by checking the box below.
- PHOTOGRAPHS: If pattern is indicated, four current photographs showing both sides, front and rear, must accompany
  this application. Photographs must also accompany application for coats of Black Bay, Brown, Grullo or Liver Chestnut.
- 8. SHAGYA SPORTLO: Application must be accompanied with a copy of the Certificate of Registration for the other parent.

| GLASS EYE (blu | ne)   | ☐ Yes | □ No           | ☐ Left | ☐ Right |
|----------------|-------|-------|----------------|--------|---------|
| Hoof Color     | Light | Dark  | <u>Partial</u> |        |         |
| Right Fore Leg |       |       |                |        |         |
| Left Fore Leg  |       |       |                |        |         |
| Right Hind Leg |       |       |                |        |         |
| Left Hind Leg  |       |       |                |        |         |
|                |       |       |                |        |         |

If horse has not white facial or leg markings, please check:  $\Box$