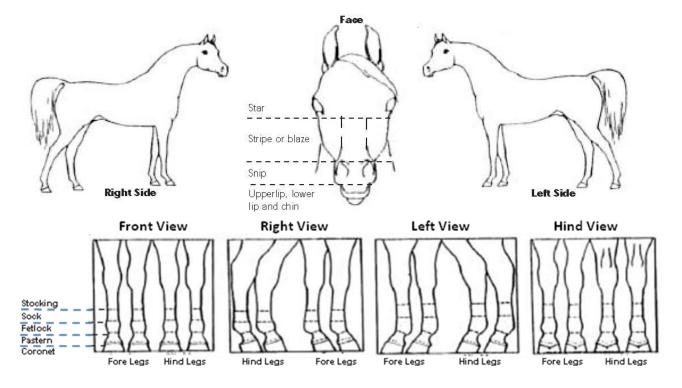

Important: To avoid processing delays be sure to fill in all blanks completely and accurately.

- 1. **DAM OWNER INFORMATION:** The recorded owner of the dam at the time of foaling is responsible for the completion of this section and will be recorded as the original owner of the foal.
- HORSE INFORMATION: The name choices for the foal, foaling date, sex, body color, coat pattern, and parent information is required in this section. All information pertaining to both parents must be completed in order to register the foal.
- 3. **SIRE INFORMATION:** The recorded owner of the stallion is responsible for the completion of the sire's information section. All dates of breeding and how the mare was bred must be indicated.
- 4. **TRANSFER INFORMATION (optional):** The recorded owner of the dam at the time of foaling is responsible for the completion of this section if the foal is to be registered in a name other than the recorded owner of the dam at the time of foaling, signatures of both the seller and the buyer are required. A transfer fee of \$15.00 must be submitted when this section is completed.
- FEES: All fees (U.S. Funds only) must accompany this application. Fees are based upon the date the application is postmarked and the membership status of the owner at the time the registration work is submitted. In case that fees are not included, the unprocessed work will be returned.
- 6. **MARKINGS:** All white markings must be indicated. If horse has no white facial markings, please indicate by checking the box below.
- PHOTOGRAPHS: If pattern is indicated, four current photographs showing both sides, front and rear, must accompany
  this application. Photographs must also accompany application for coats of Black Bay, Brown, Grullo or Liver Chestnut.
- 8. SHAGYA SPORTLO: Application must be accompanied with a copy of the Certificate of Registration for the other parent.

| GLASS EYE (blu | ne)   | ☐ Yes | □ No           | ☐ Left | ☐ Right |
|----------------|-------|-------|----------------|--------|---------|
| Hoof Color     | Light | Dark  | <u>Partial</u> |        |         |
| Right Fore Leg |       |       |                |        |         |
| Left Fore Leg  |       |       |                |        |         |
| Right Hind Leg |       |       |                |        |         |
| Left Hind Leg  |       |       |                |        |         |
|                |       |       |                |        |         |

If horse has not white facial or leg markings, please check:  $\Box$